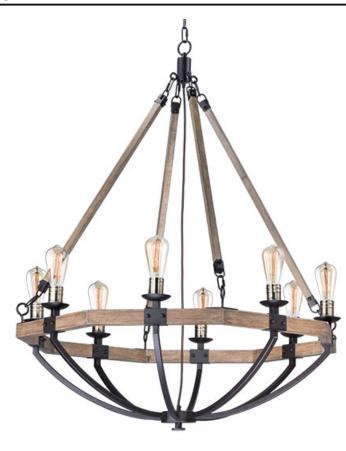

### **PRODUCT DESCRIPTION**

The combination of Weathered Wood with Bronze iron accents is perfectly suited for today rustic room design. Add vintage bulbs to this collection to complete the authentic inspiration of this collection.

#### **FINISHES OPTION**

Weathered Oak / Bronze (WOBZ)

#### MATERIAL

Wood, Steel