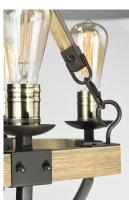

#### LAMPING

INPUT VOLTAGE :120V

BULB : 8 x 60W Incandescent E26 Medium , 480W Total

BULB INCLUDED : (Not Included)

DIMMABLE : Yes