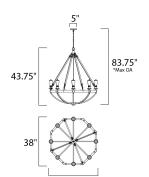

\*max overall height

## **MEASUREMENTS**

**DIMENSION** : 38" L x 38" W x 43.75" H

MAX OAH : 83.75" OAH

CANOPY : 5" W x 0.75" H x 5" L

HANGING WEIGHT : 20.9 lb